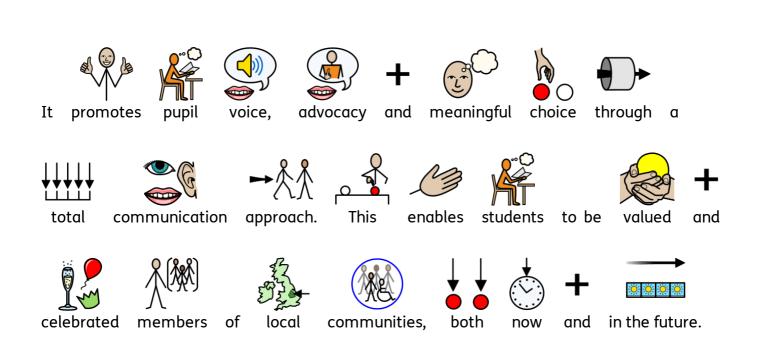

understanding of wider

opportunities

**EHCP** 

outcomes and pupil voice provide opportunities for personalisation

is a celebration of the individual child and for ambitious

goals.

The Silverwood Post 16

curriculum is matched to

need

and pupil

interest.

It also

ensures

links

with different provisions wherever possible.

the Department for Education; Employment,