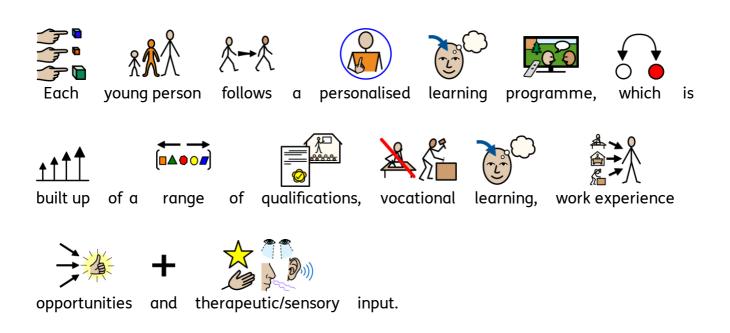

Silver

develop employability skills through vocational learning experiences

within the

community, dedicated work experience

and supported

internships where

appropriate.